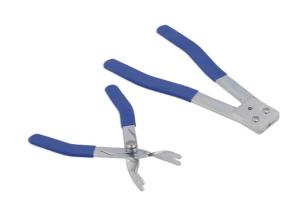

## **Fitting And Crimping Kit 2pc**

A 2 piece fitting and crimping kit for use on traditional bullet connectors found on classic vehicles.

## **Additional Information**

- Designed for use on brass bullet connectors found on classic cars & motorcycles.
- · Ideal for use with 1mm2 electrical wire.
- Crimping tool for Connect 37641 Bullet connectors.
- Spring loaded fitting tool length: Designed to push Connect 37641 bullet connectors in to Connect 37642 and 37643 bullet terminals.
- · Soft grip handles for increased comfort.