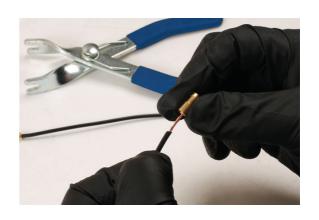

## **Fitting And Crimping Kit 2pc**

A 2 piece fitting and crimping kit for use on traditional bullet connectors found on classic vehicles.

## **Additional Information**

- Designed for use on brass bullet connectors found on classic cars & motorcycles.
- · Ideal for use with 1mm2 electrical wire.
- Crimping tool for Connect 37641 Bullet connectors.
- Spring loaded fitting tool length: Designed to push Connect 37641 bullet connectors in to Connect 37642 and 37643 bullet terminals.
- · Soft grip handles for increased comfort.