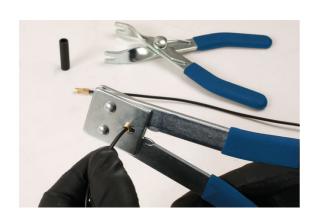

## **Additional Information**

- Designed for use on brass bullet connectors found on classic cars & motorcycles.
- · Ideal for use with 1mm2 electrical wire.
- Crimping tool for Connect 37641 Bullet connectors.
- Spring loaded fitting tool length: Designed to push Connect 37641 bullet connectors in to Connect 37642 and 37643 bullet terminals.
- · Soft grip handles for increased comfort.