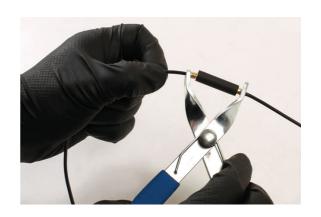

## **Fitting And Crimping Kit 2pc**

A 2 piece fitting and crimping kit for use on traditional bullet connectors found on classic vehicles.

## **Additional Information**

- Designed for use on brass bullet connectors found on classic cars & motorcycles.
- · Ideal for use with 1mm2 electrical wire.
- Crimping tool for Connect 37641 Bullet connectors.
- Spring loaded fitting tool length: Designed to push Connect 37641 bullet connectors in to Connect 37642 and 37643 bullet terminals.
- · Soft grip handles for increased comfort.