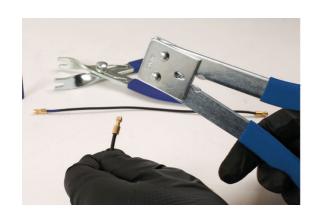

## **Fitting And Crimping Kit 2pc**

A 2 piece fitting and crimping kit for use on traditional bullet connectors found on classic vehicles.

## **Additional Information**

- Designed for use on brass bullet connectors found on classic cars & motorcycles.
- · Ideal for use with 1mm2 electrical wire.
- Crimping tool for Connect 37641 Bullet connectors.
- Spring loaded fitting tool length: Designed to push Connect 37641 bullet connectors in to Connect 37642 and 37643 bullet terminals.
- · Soft grip handles for increased comfort.