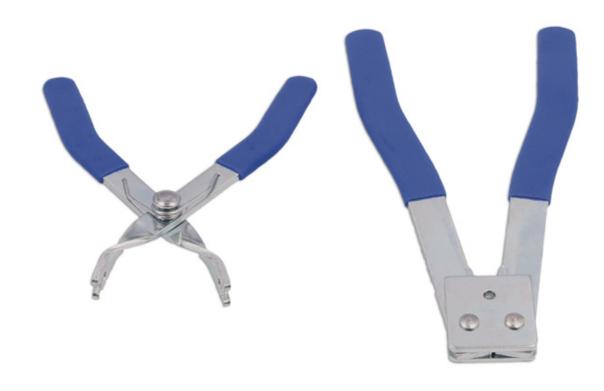

## **Fitting And Crimping Kit 2pc**

A 2 piece fitting and crimping kit for use on traditional bullet connectors found on classic vehicles.

## **Additional Information**

- Designed for use on brass bullet connectors found on classic cars & motorcycles.
- · Ideal for use with 1mm2 electrical wire.
- Crimping tool for Connect 37641 Bullet connectors.
- Spring loaded fitting tool length: Designed to push Connect 37641 bullet connectors in to Connect 37642 and 37643 bullet terminals.
- · Soft grip handles for increased comfort.